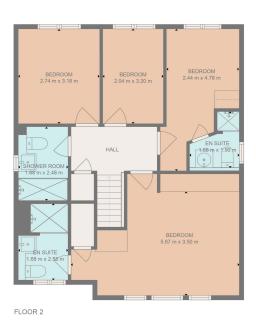

Beautifully presented four bedroom detached villa, with single integrated garage, located within much sought after select residential development and quiet cul de sac. The property which was built by Taylor Wimpey is in immaculate condition and offers versatile layout over two levels with 4 bedrooms and 2 public rooms one of which could easily be utilised as a fifth bedroom. Modern light décor, quality flooring throughout, modern kitchen, two ensuite shower rooms, family shower room, downstairs we and a large south facing garden.